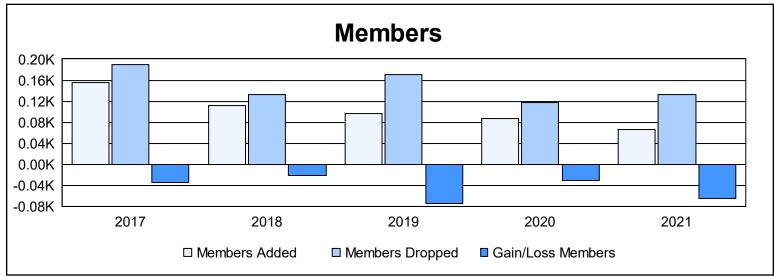

District 26 M3 As of June 2021 Cumulative

| Year      | New<br>Clubs | Dropped<br>Clubs | Gain/<br>Loss<br>Clubs | New<br>Members | Charter<br>Members | Reinstate<br>Members | Transfer<br>Members | Total<br>Member<br>Added | Total<br>Members<br>Dropped | Gain/<br>Loss<br>Members |
|-----------|--------------|------------------|------------------------|----------------|--------------------|----------------------|---------------------|--------------------------|-----------------------------|--------------------------|
| 2016-2017 | 1            | 2                | -1                     | 108            | 28                 | 10                   | 10                  | 156                      | 190                         | -34                      |
| 2017-2018 | 1            | 0                | 1                      | 76             | 25                 | 5                    | 5                   | 111                      | 132                         | -21                      |
| 2018-2019 | 0            | 3                | -3                     | 79             | 4                  | 8                    | 6                   | 97                       | 171                         | -74                      |
| 2019-2020 | 0            | 1                | -1                     | 75             | 1                  | 3                    | 7                   | 86                       | 117                         | -31                      |
| 2020-2021 | 0            | 1                | -1                     | 60             | 0                  | 2                    | 4                   | 66                       | 132                         | -66                      |
| Average   | 0            | 1                | -1                     | 80             | 12                 | 6                    | 6                   | 103                      | 148                         | -45                      |