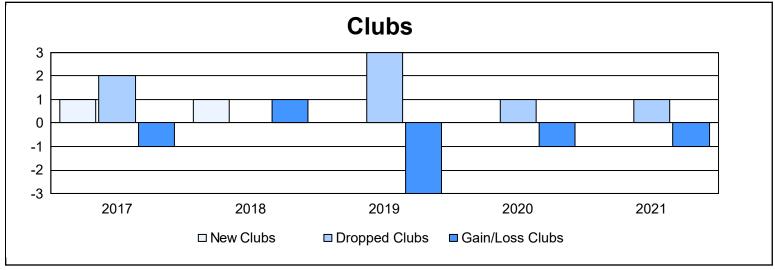

District 26 M3 As of June 2021 Cumulative

| Year      | New<br>Clubs | Dropped<br>Clubs | Gain/<br>Loss<br>Clubs | New<br>Members | Charter<br>Members | Reinstate<br>Members | Transfer<br>Members | Total<br>Member<br>Added | Total<br>Members<br>Dropped | Gain/<br>Loss<br>Members |
|-----------|--------------|------------------|------------------------|----------------|--------------------|----------------------|---------------------|--------------------------|-----------------------------|--------------------------|
| 2016-2017 | 1            | 2                | -1                     | 108            | 28                 | 10                   | 10                  | 156                      | 190                         | -34                      |
| 2017-2018 | 1            | 0                | 1                      | 76             | 25                 | 5                    | 5                   | 111                      | 132                         | -21                      |
| 2018-2019 | 0            | 3                | -3                     | 79             | 4                  | 8                    | 6                   | 97                       | 171                         | -74                      |
| 2019-2020 | 0            | 1                | -1                     | 75             | 1                  | 3                    | 7                   | 86                       | 117                         | -31                      |
| 2020-2021 | 0            | 1                | -1                     | 60             | 0                  | 2                    | 4                   | 66                       | 132                         | -66                      |
| Average   | 0            | 1                | -1                     | 80             | 12                 | 6                    | 6                   | 103                      | 148                         | -45                      |